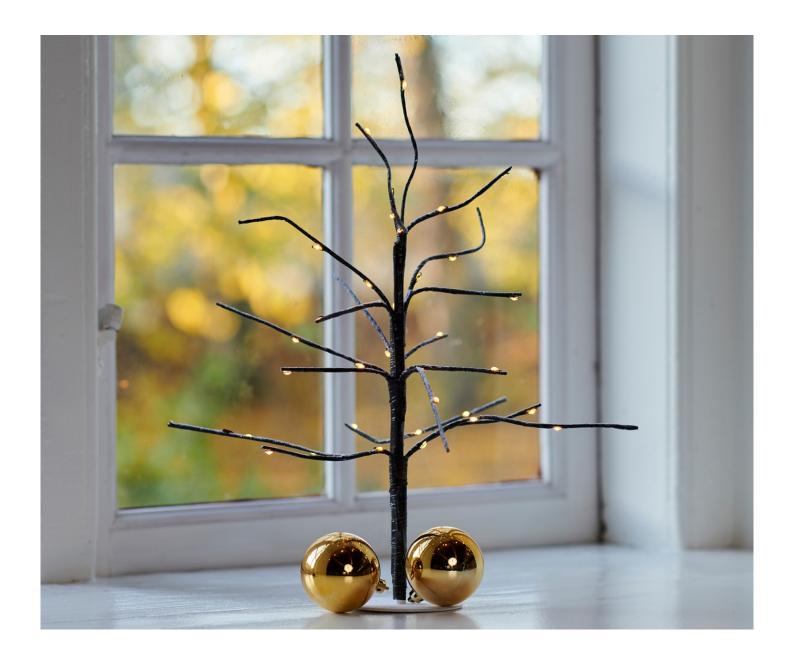

## SMALL CHRISTMAS TREE WITH SNOWY LIGHTS

£19.95

## **Description**

A small Christmas tree with 45 small fine LED lights providing a snow effect. The tree gives a beautiful Nordic touch to any Christmas table and is easy to set up.

The tree is battery operated and has built-in timer function. The LED Lights will turn off automatically after 6 hours, (if you don't turn them off your self). After 18 hours, the lights will turn on again, and so it continues, if you do not use the "off" button. Uses 2xAA batteries, not included. For indoor use only.

## **Additional Information**

| Design | Glass Knot |
|--------|------------|
| Height | 50cm       |