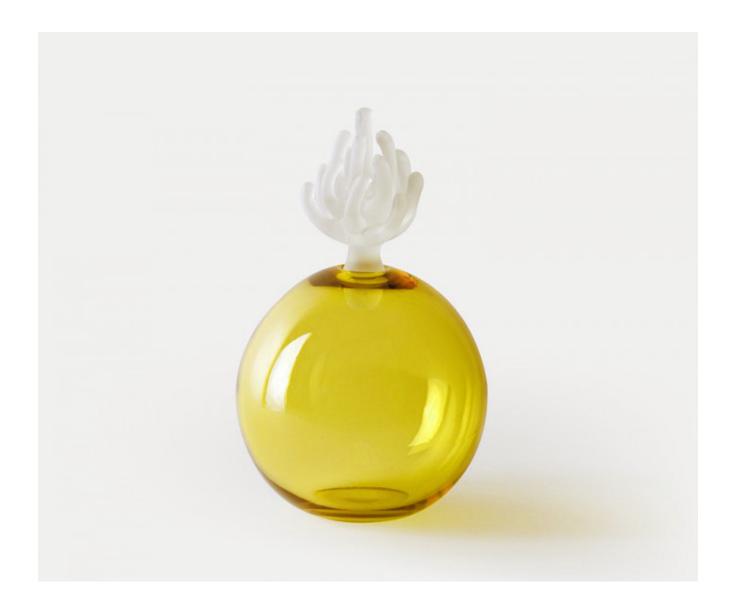

## ANEMONE BOTTLE, LRG - PRIMROSE

£195.00

## **Description**

A marvellous mouth blown bottle with an acid etched crystal ground stopper. The bottle takes its name from the glorious design and craftsmanship of its stopper which is shaped and formed in replica of those mysterious and colourful creatures at the bottom of the ocean. These gorgeous coloured bottles are perfect for filling with perfume or bath oils or as standalone pieces. Please note all of our art glass pieces are lovingly MADE TO ORDER with a current delivery lead time of 2 - 4 weeks. Please contact us to enquire into stocked pieces available for immediate delivery.