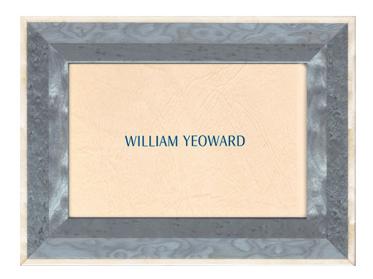

## AQUA DOUBLE BORDER PICTURE FRAME - 4" X 6"

£69.00

## **Description**

These beautiful picture frames are handmade by craftsmen skilled in the art of marquetry. To create each frame, pieces of veneer are carefully cut and placed together to form intricately detailed designs and patterns, no two are ever exactly the same. Each frame's reverse is covered with soft tobacco coloured velvet and embossed in gold with the William Yeoward logo. Available in 3 sizes they can be positioned portrait or landscape and are perfect for proudly displaying your favourite photographs on your mantelpiece or console table. Measurements provided are for the photograph size.

## **Additional Information**

| Composition | Wood Veneer, Glass   |
|-------------|----------------------|
| Material    | Wood Veneer, Glass   |
| Size        | 10cm x 15cm / 4 x 6" |
| Washable    | Wipe Clean Only      |