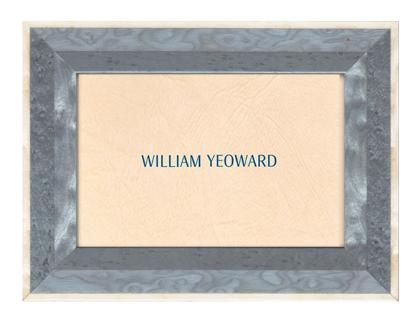

## AQUA DOUBLE BORDER PICTURE FRAME - 5" X 7"

£79.00

## **Description**

These beautiful picture frames are handmade by craftsmen skilled in the art of marquetry. To create each frame, pieces of veneer are carefully cut and placed together to form intricately detailed designs and patterns, no two are ever exactly the same. Each frame's reverse is covered with soft tobacco coloured velvet and embossed in gold with the William Yeoward logo. Available in 3 sizes they can be positioned portrait or landscape and are perfect for proudly displaying your favourite photographs on your mantelpiece or console table. Measurements provided are for the photograph size.

## **Additional Information**

| Composition | Wood Veneer, Glass |
|-------------|--------------------|
| Material    | Wood Veneer, Glass |
| Size        | 13 x 18cm / 5 x 7" |
| Washable    | Wipe Clean Only    |