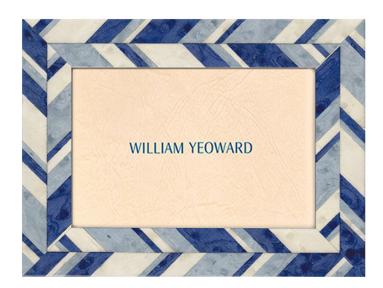

## **Description**

These beautiful picture frames are handmade by craftsmen skilled in the art of marquetry. To create each frame, pieces of veneer are carefully cut and placed together to form intricately detailed designs and patterns, no two are ever exactly the same. Each frame's reverse is covered with soft tobacco coloured velvet and embossed in gold with the William Yeoward logo. Available in 3 sizes they can be positioned portrait or landscape and are perfect for proudly displaying your favourite photographs on your mantelpiece or console table. Measurements provided are for the photograph size.

## **Additional Information**

| Composition | Wood Veneer, Glass   |
|-------------|----------------------|
| Material    | Wood Veneer, Glass   |
| Size        | 10cm x 15cm / 4 x 6" |
| Washable    | Wipe Clean Only      |