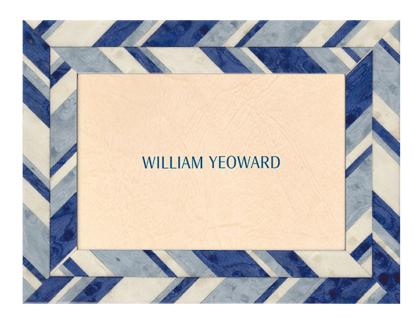

## WOAD & CREAM FRAME - 5" X 7"

£79.00

## **Description**

These beautiful picture frames are handmade by craftsmen skilled in the art of marquetry. To create each frame, pieces of veneer are carefully cut and placed together to form intricately detailed designs and patterns, no two are ever exactly the same. Each frame's reverse is covered with soft tobacco coloured velvet and embossed in gold with the William Yeoward logo. Available in 3 sizes they can be positioned portrait or landscape and are perfect for proudly displaying your favourite photographs on your mantelpiece or console table. Measurements provided are for the photograph size.

## **Additional Information**

| Composition | Wood Veneer, Glass |
|-------------|--------------------|
| Material    | Wood Veneer, Glass |
| Size        | 13 x 18cm / 5 x 7" |
| Washable    | Wipe Clean Only    |