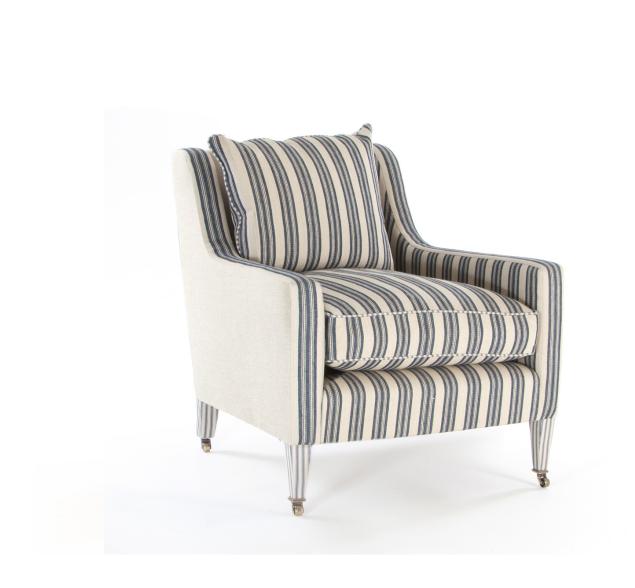

## **CHRISTIAN CHAIR**

From **£3,990.00** 

## **Description**

This William Yeoward chair is bench made by hand in England. Each frame is constructed of sustainable European hardwood with dowelled screwed and glued joints. The interiors are traditionally hand webbed and sprung using British products and fillings. Where appropriate legs are polished and finished with handmade castors and individually nail head trimmed. Each piece of our upholstery is custom made for the individual client with their choice of wood and fabric.