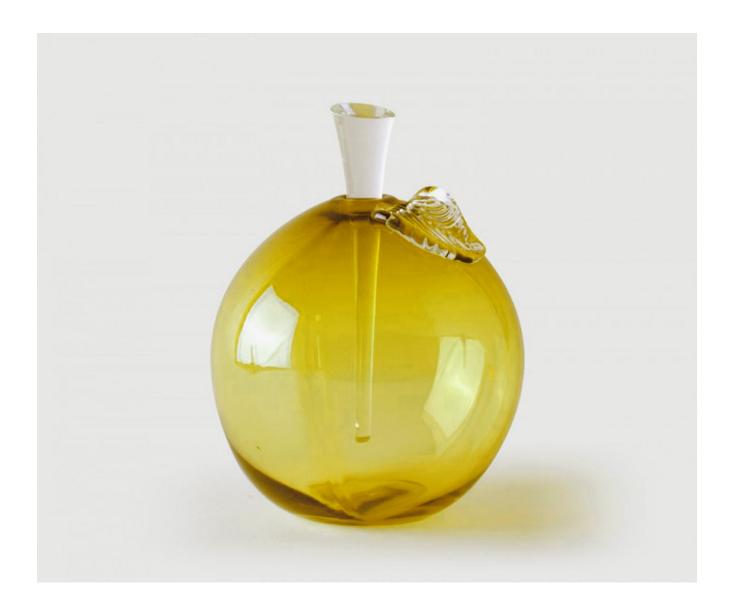

## PEACH LARGE - PRIMROSE

£163.00

## **Description**

A superb mouth blown peach shaped bottle with applied crystal leaf and ground crystal stopper. These authentic details exemplify the delicate craftsmanship and care which is taken with each stunning piece of Yeoward art glass. These exquisite pieces can be displayed empty or filled with perfume or bath oil. Please note all of our art glass pieces are lovingly MADE TO ORDER with a current delivery lead time of 2 - 4 weeks. Please contact us to enquire into stocked pieces available for immediate delivery.

## **Additional Information**

| Bespoke         | No              |
|-----------------|-----------------|
| Design          | Peach           |
| Lead Time       | Made to order   |
| Made In England | Yes             |
| Material        | Crystal Glass   |
| Size            | 20cm x Dia 13cm |