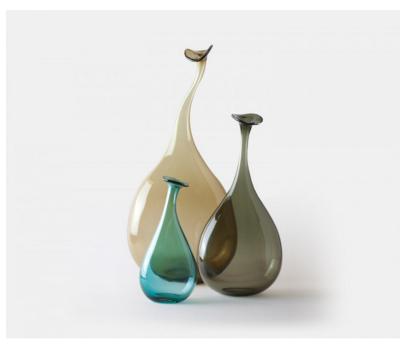

## **Description**

A distinctive, original and fun design that will add character and whimsy to any setting. This mouth blown crystal bottle is freeform which means no two are the same. It will look fabulous grouped or in a mixed colour way and comes in three sizes. Please note all of our art glass pieces are lovingly MADE TO ORDER with a current delivery lead time of 2 - 4 weeks. Please contact us to enquire into stocked pieces available for immediate delivery.