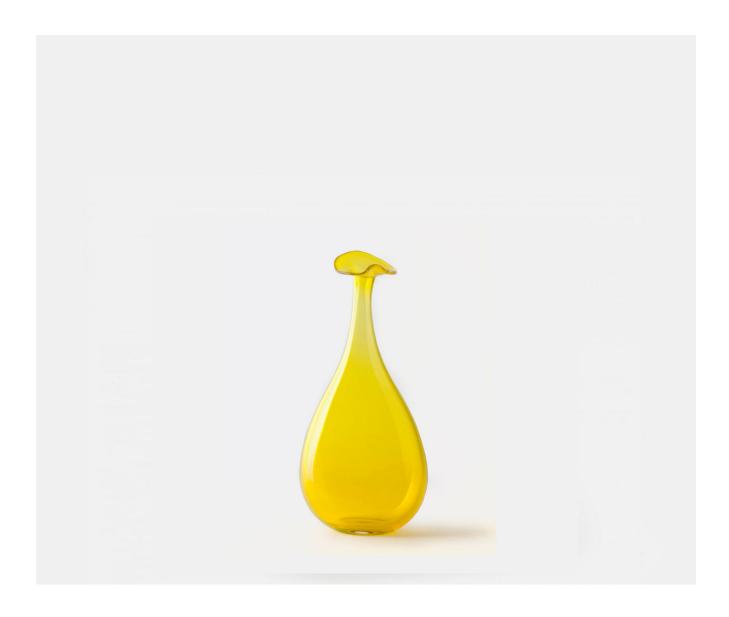

## WONKY BOTTLE, SML - PRIMROSE

£104.00

## **Description**

A distinctive, original and fun design that will add character and whimsy to any setting. This mouth blown crystal bottle is freeform which means no two are the same. It will look fabulous grouped or in a mixed colour way and comes in three sizes. Please note all of our art glass pieces are lovingly MADE TO ORDER with a current delivery lead time of 2 - 4 weeks. Please contact us to enquire into stocked pieces available for immediate delivery.

## **Additional Information**

| Bespoke         | No            |
|-----------------|---------------|
| Design          | Wonky         |
| Lead Time       | Made to order |
| Made In England | Yes           |
| Material        | Glass         |
| Size            | 27cm x 12cm   |