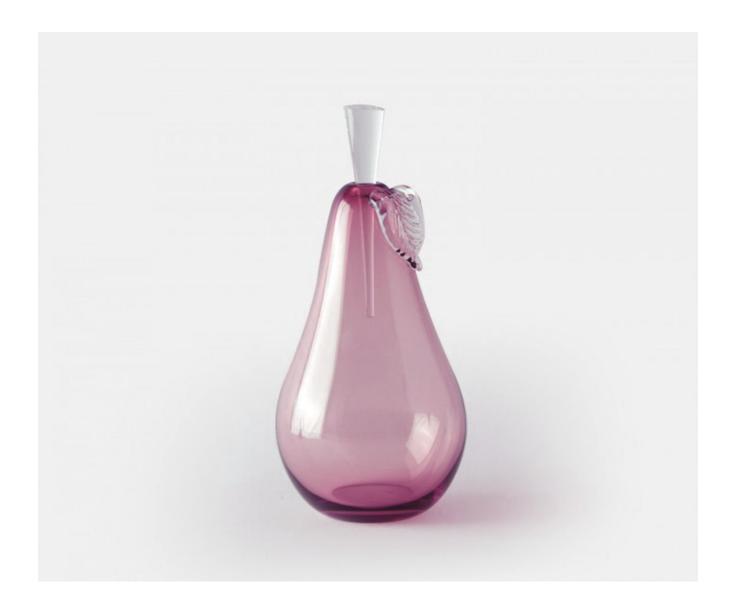

## PEAR LARGE - ROSE

£163.00

## **Description**

A charming mouth blown pear shaped bottle with applied crystal leaf and ground crystal stopper. These authentic details exemplify the delicate craftsmanship and care which is taken with each stunning piece of Yeoward art glass. These exquisite pieces can be displayed empty or filled with perfume or bath oil. Please note all of our art glass pieces are lovingly MADE TO ORDER with a current delivery lead time of 2 - 4 weeks. Please contact us to enquire into stocked pieces available for immediate delivery.

## **Additional Information**

| Design          | Pear          |
|-----------------|---------------|
| Made In England | Yes           |
| Material        | Crystal Glass |
| Height          | 25cm          |
| Width           | 12.5cm        |