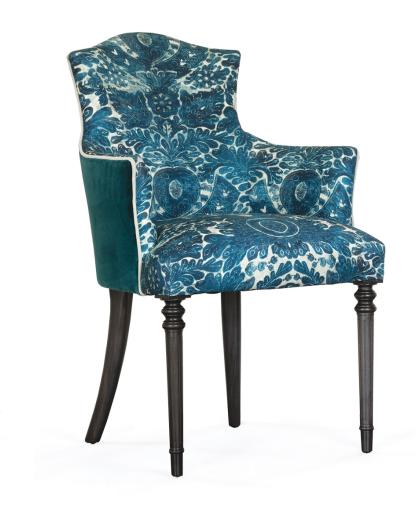

## LIMPTON CARVER CHAIR

From **£2,290.00** 

## **Description**

Limpton is fabulous addition to our upholstery collection and is available as a side chair, carver and armchair. Limpton's fine, slender and well executed lines are the hallmarks of Yeoward upholstery.

This William Yeoward dining chair is bench made by hand in England. Each frame is constructed of sustainable European hardwood with dowelled screwed and glued joints. The interiors are traditionally hand webbed and sprung using British products and fillings. Where appropriate legs are polished and finished with handmade castors and individually nail head trimmed. Each piece of our upholstery is custom made for the individual client with their choice of wood and fabric.