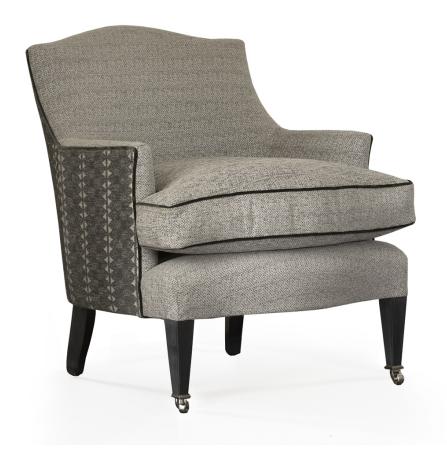

## LIMPTON ARMCHAIR

From **£3,450.00** 

## **Description**

Limpton is fabulous addition to our upholstery collection and is available as a side chair, carver and this wonderfully comfortable armchair. Limpton's fine, slender and well executed lines are the hallmarks of Yeoward upholstery.

This William Yeoward dining chair is bench made by hand in England. Each frame is constructed of sustainable European hardwood with dowelled screwed and glued joints. The interiors are traditionally hand webbed and sprung using British products and fillings. Where appropriate legs are polished and finished with handmade castors and individually nail head trimmed. Each piece of our upholstery is custom made for the individual client with their choice of wood and fabric.

## **Additional Information**

| Bespoke         | Yes                                        |
|-----------------|--------------------------------------------|
| Fabric Required | 7m (based on plain, standard width fabric) |
| Finish          | 7m                                         |
| Lead Time       | 10 -12 weeks upon receipt of fabric        |
| Made In England | Yes                                        |
| Material        | Upholstery                                 |
| Depth           | 80cm                                       |
| Height          | 88cm                                       |
| Width           | 73cm                                       |
|                 |                                            |