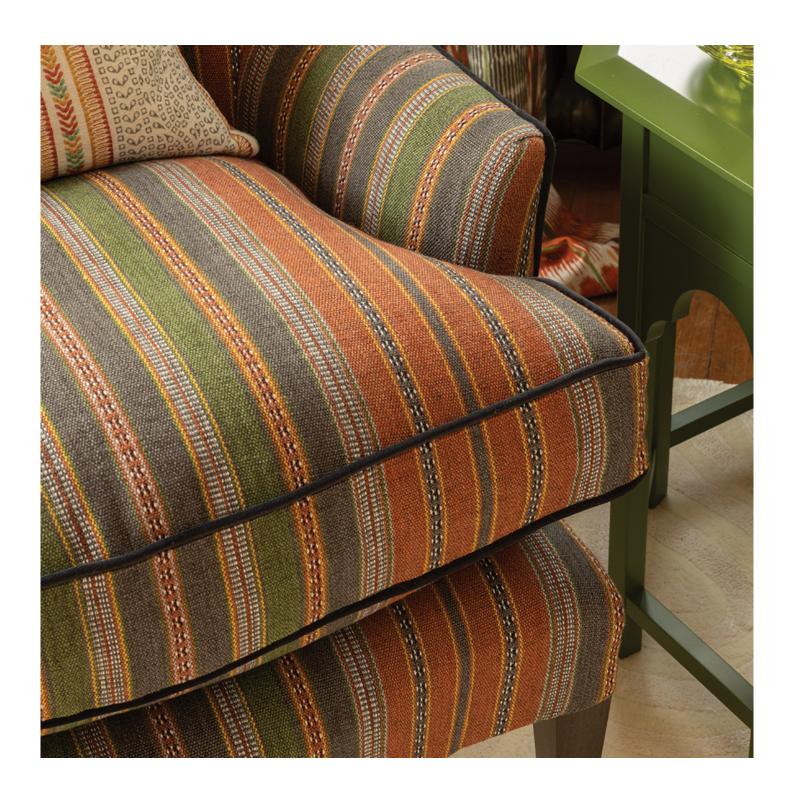

## **Description**

Limpton is fabulous addition to our upholstery collection and is available as a side chair, carver and this wonderfully comfortable armchair. Limpton's fine, slender and well executed lines are the hallmarks of Yeoward upholstery.

This William Yeoward dining chair is bench made by hand in England. Each frame is constructed of sustainable European hardwood with dowelled screwed and glued joints. The interiors are traditionally hand webbed and sprung using British products and fillings. Where appropriate legs are polished and finished with handmade castors and individually nail head trimmed. Each piece of our upholstery is custom made for the individual client with their choice of wood and fabric.