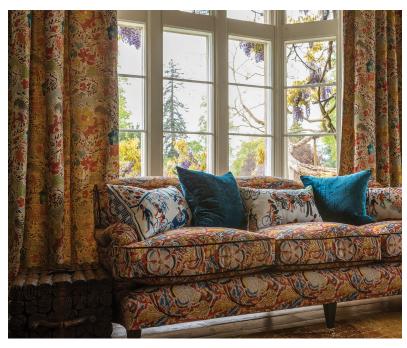

## **Description**

A batik inspired pattern full of the happy memories of holidays sailing around the Ionian sea in Greece. One of William's favourite designs in the collection in four statement colour combinations. Digitally printed onto a subtly textured viscose linen ground for wonderful curtains, cushions, blinds and bedcovers as well as upholstery.