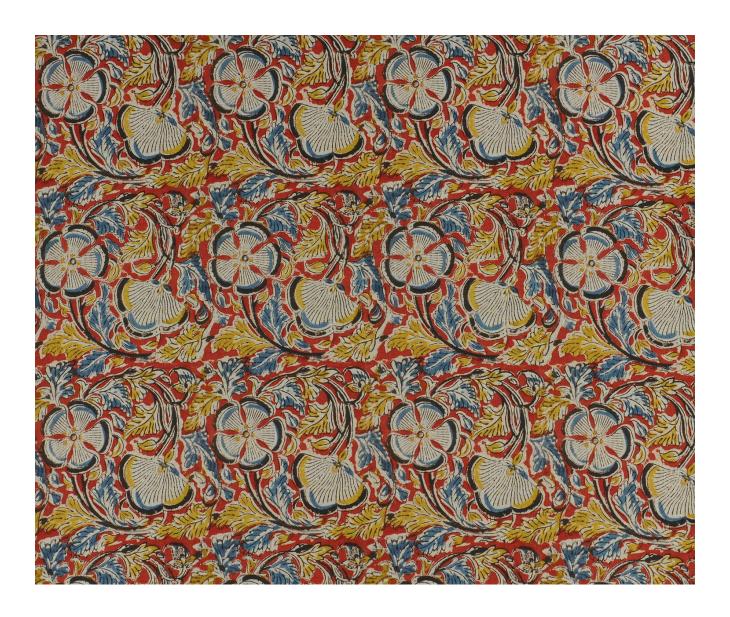

## **KALAMOS - ROUGE**

## **Description**

A batik inspired pattern full of the happy memories of holidays sailing around the Ionian sea in Greece. One of William's favourite designs in the collection in four statement colour combinations. Digitally printed onto a subtly textured viscose linen ground for wonderful curtains, cushions, blinds and bedcovers as well as upholstery.

## **Additional Information**

| Colourway   | Rouge               |
|-------------|---------------------|
| Composition | 67%Viscose 33%Linen |
| Martindale  | 22000               |
| Pattern     | Floral              |
| Season      | AW19                |
| Collection  | Florian Fabrics     |