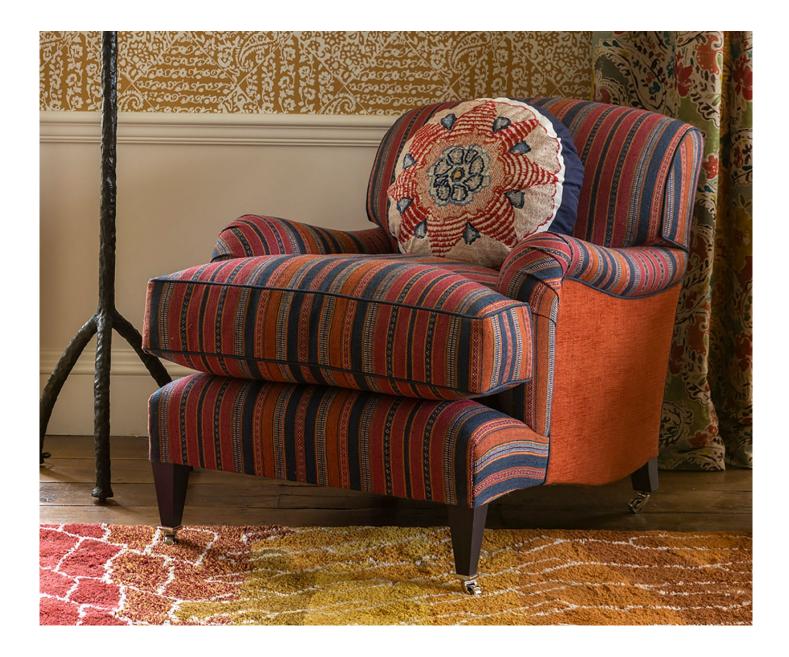

## Description

This most versatile of stripe designs draws inspiration from our extensive archive of vintage and antique textiles. This beautiful stripe comes in a number of superb colour ways that covers our palette, each highlighted with intricate small scale patterns that celebrate the art of textiles. Woven with jute and cotton for statement upholstery, cushions and blinds as well as other interior applications. Available in Grass, Slate, Indigo and Peacock.