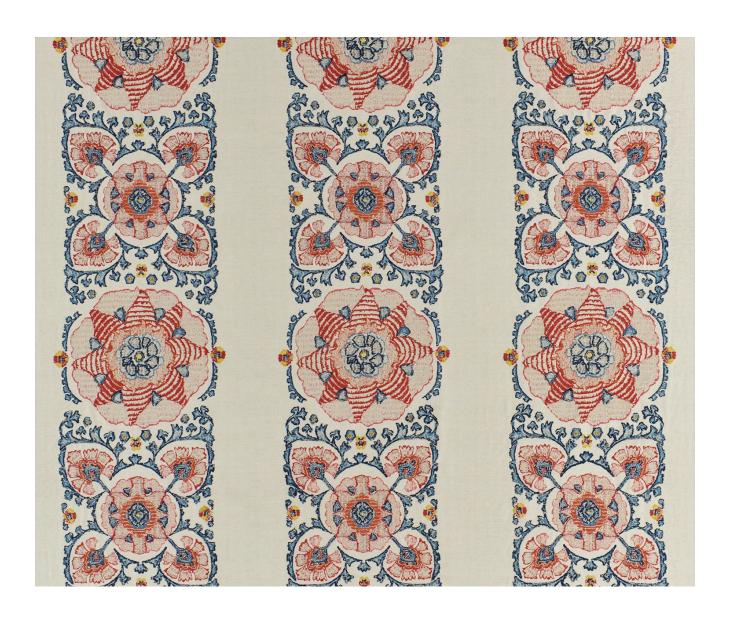

## **SCORTOZI - ROUGE**

## **Description**

An exceptional embroidery design with a faded yet incredibly rich and detailed feel. William preferred the reverse of the original incarnation of the design which was thus developed to create this stunning masterpiece embroidered onto a linen/cotton woven ground with a soft linen tone. In vibrant reds and blues this statement design will create stunning curtains, cushions, bedcover and blinds.

## **Additional Information**

| Colourway                 | Rouge           |
|---------------------------|-----------------|
| Composition               | 51%Li 49%Co     |
| Pattern                   | Floral          |
| Season                    | AW19            |
| Collection                | Florian Fabrics |
| Vertical Pattern Repeat   | 64.5cm          |
| Horizontal Pattern Repeat | 44cm            |
| Width                     | 132cm           |