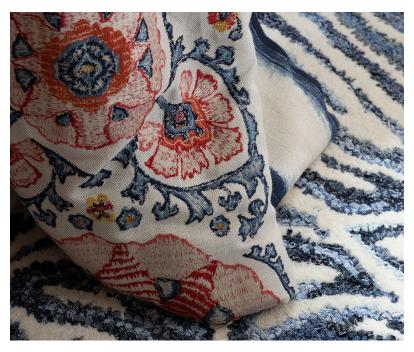

## **SCORTOZI - ROUGE**

## **Description**

An exceptional embroidery design with a faded yet incredibly rich and detailed feel. William preferred the reverse of the original incarnation of the design which was thus developed to create this stunning masterpiece embroidered onto a linen/cotton woven ground with a soft linen tone. In vibrant reds and blues this statement design will create stunning curtains, cushions, bedcover and blinds.