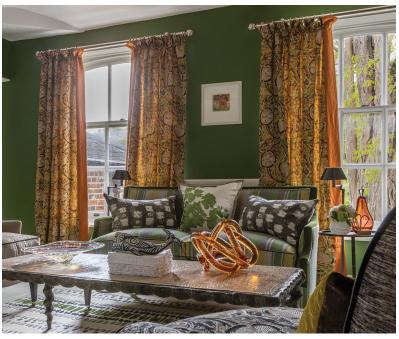

## Description

A batik inspired pattern full of the happy memories of holidays sailing around the Ionian sea in Greece. One of William's favourite designs in the collection in four statement colour combinations. Digitally printed onto a subtly textured viscose linen ground for wonderful curtains, cushions, blinds and bedcovers as well as upholstery.