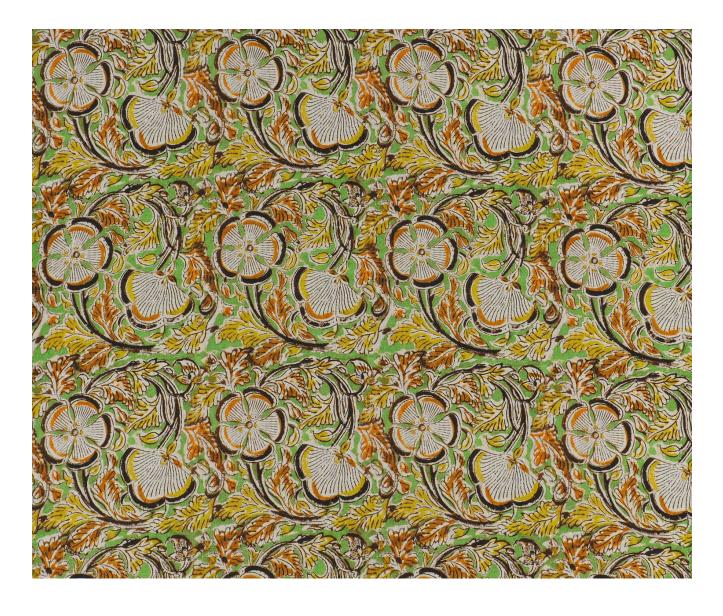

## **KALAMOS - GRASS**

## Description

A batik inspired pattern full of the happy memories of holidays sailing around the Ionian sea in Greece. One of William's favourite designs in the collection in four statement colour combinations. Digitally printed onto a subtly textured viscose linen ground for wonderful curtains, cushions, blinds and bedcovers as well as upholstery.

## **Additional Information**

| Colourway   | Grass               |
|-------------|---------------------|
| Composition | 67%Viscose 33%Linen |
| Martindale  | 22000               |
| Pattern     | Floral              |
| Season      | AW19                |
| Collection  | Florian Fabrics     |