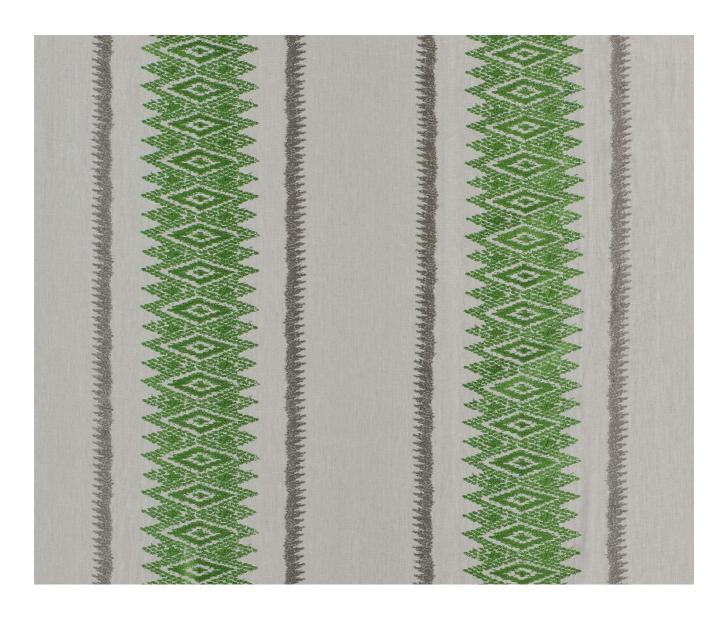

## **KIOTA - GRASS**

## **Description**

An elegant embroidery design featuring an ikat style geometric motif bands in tonal threads. Embroidered onto pure linen in it's natural form for understated elegance at it's best - available in two colourways for curtains, cushions, blinds and bedcovers.

## **Additional Information**

| Colourway                 | Grass                                    |
|---------------------------|------------------------------------------|
| Composition               | 100%Linen, Embroidery thread 100%Viscose |
| Pattern                   | Stripe                                   |
| Season                    | AW19                                     |
| Collection                | Florian Fabrics                          |
| Vertical Pattern Repeat   | 30cm                                     |
| Horizontal Pattern Repeat | 66cm                                     |
| Width                     | 132cm                                    |