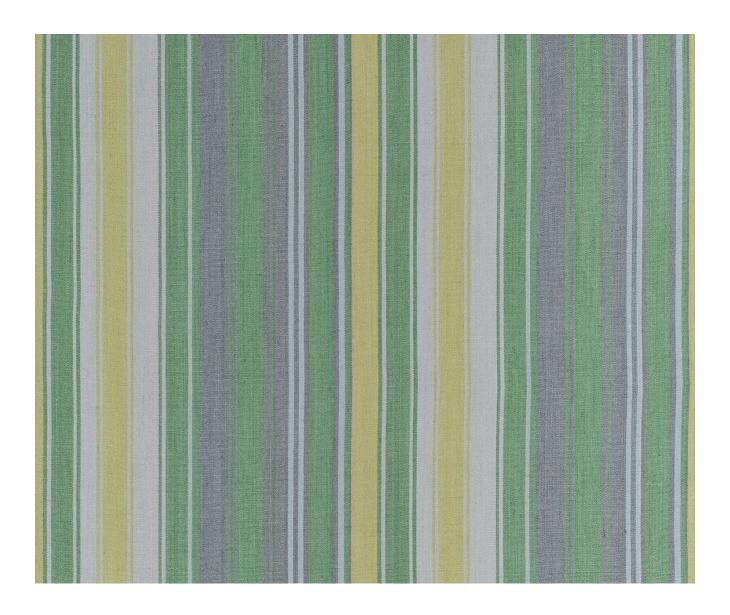

## AJITA - GRASS

## **Description**

This cotton and jute woven stripe is woven celebrating the traditions of weaving in India but with all the practicality of contemporary textiles for today. The name William has selected has many meanings but one resonates which is 'unrestricted and unlimited' which describes this stylish striped woven fabric perfectly. In two colour combinations for statement upholstery, cushions and blinds as well as other interior applications.

## **Additional Information**

| Colourway                 | Grass             |
|---------------------------|-------------------|
| Composition               | 60%Cotton 40%Jute |
| Martindale                | 24000             |
| Pattern                   | Stripe            |
| Season                    | AW19              |
| Collection                | Florian Fabrics   |
| Vertical Pattern Repeat   | 0cm               |
| Horizontal Pattern Repeat | 67cm              |
| Width                     | 134.5cm           |