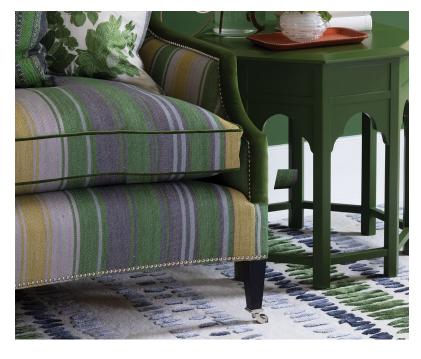

## **Description**

This cotton and jute woven stripe is woven celebrating the traditions of weaving in India but with all the practicality of contemporary textiles for today. The name William has selected has many meanings but one resonates which is 'unrestricted and unlimited' which describes this stylish striped woven fabric perfectly. In two colour combinations for statement upholstery, cushions and blinds as well as other interior applications.