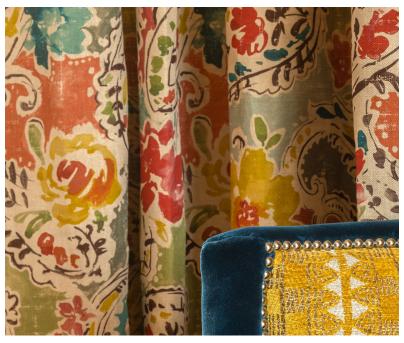

## FLORIAN - CORN

## Description

This stunning print on linen captures so many elements that William Yeoward loves - flowers, paisley's and lots of bold colour but to also create a floral print without being too feminine. Digitally printed on a linen rich ground for stylish curtains, cushions, blinds and bedcovers as well as upholstery. Available in two stunning colourways.