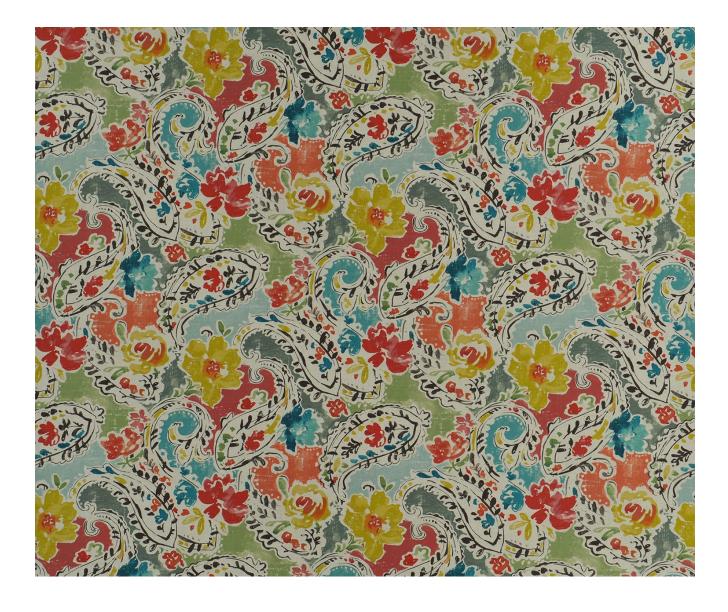

## FLORIAN - CORN

## Description

This stunning print on linen captures so many elements that William Yeoward loves - flowers, paisley's and lots of bold colour but to also create a floral print without being too feminine. Digitally printed on a linen rich ground for stylish curtains, cushions, blinds and bedcovers as well as upholstery. Available in two stunning colourways.

## **Additional Information**

| Colourway                 | Corn                            |
|---------------------------|---------------------------------|
| Composition               | 60%Linen 30%Cotton 10%Polyamide |
| Martindale                | 30000                           |
| Pattern                   | Floral                          |
| Season                    | AW19                            |
| Collection                | Florian Fabrics                 |
| Vertical Pattern Repeat   | 64.5cm                          |
| Horizontal Pattern Repeat | 69.5cm                          |
| Width                     | 139.5cm                         |