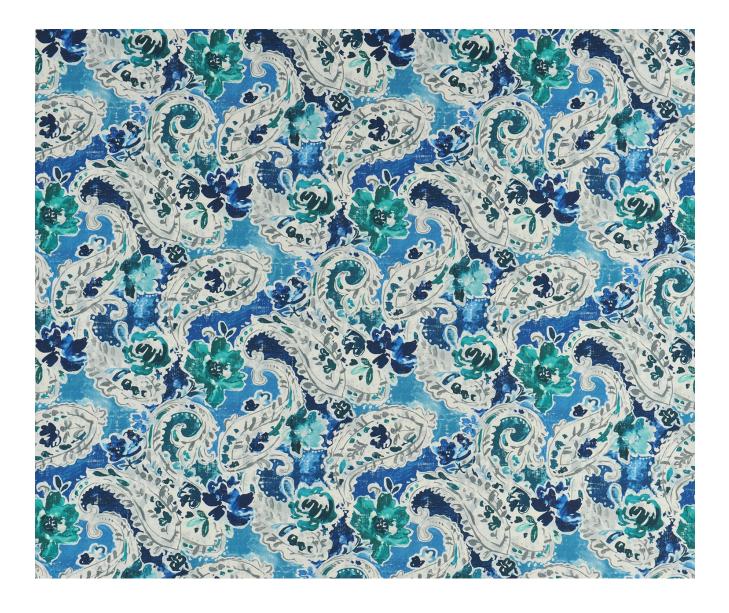

## FLORIAN - PEACOCK

## Description

This stunning print on linen captures so many elements that William Yeoward loves - flowers, paisley's and lots of bold colour but to also create a floral print without being too feminine. Digitally printed on a linen rich ground for stylish curtains, cushions, blinds and bedcovers as well as upholstery. Available in two stunning colourways.

## **Additional Information**

| Colourway                 | Peacock                         |
|---------------------------|---------------------------------|
| Composition               | 60%Linen 30%Cotton 10%Polyamide |
| Martindale                | 30000                           |
| Pattern                   | Floral                          |
| Season                    | AW19                            |
| Collection                | Florian Fabrics                 |
| Vertical Pattern Repeat   | 64.5cm                          |
| Horizontal Pattern Repeat | 69.5cm                          |
| Width                     | 139.5cm                         |