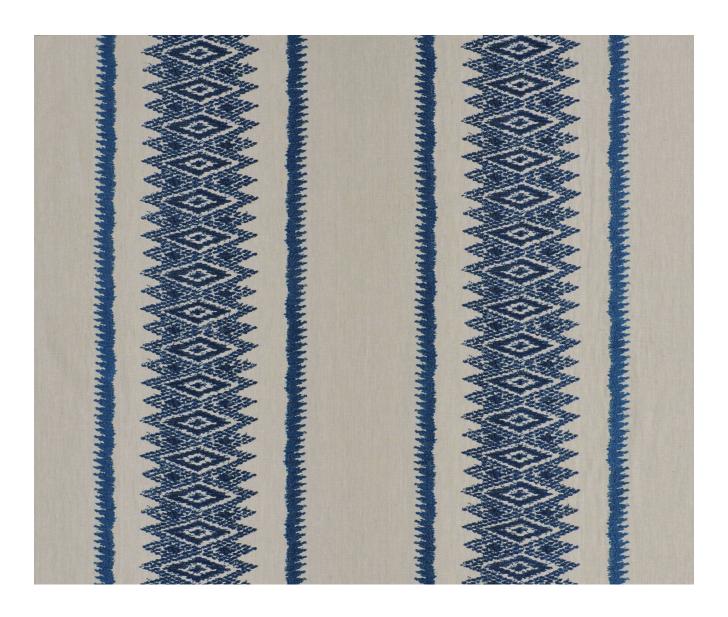

## **KIOTA - INDIGO**

## **Description**

An elegant embroidery design featuring an ikat style geometric motif bands in tonal threads. Embroidered onto pure linen in it's natural form for understated elegance at it's best - available in two colourways for curtains, cushions, blinds and bedcovers.

## **Additional Information**

| Colourway                 | Indigo                                   |
|---------------------------|------------------------------------------|
| Composition               | 100%Linen, Embroidery thread 100%Viscose |
| Pattern                   | Stripe                                   |
| Season                    | AW19                                     |
| Collection                | Florian Fabrics                          |
| Vertical Pattern Repeat   | 30cm                                     |
| Horizontal Pattern Repeat | 66cm                                     |
| Width                     | 132cm                                    |