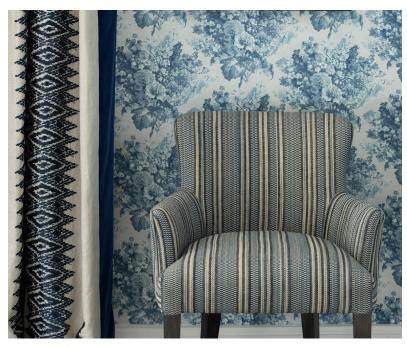

## **Description**

An elegant embroidery design featuring an ikat style geometric motif bands in tonal threads. Embroidered onto pure linen in it's natural form for understated elegance at it's best - available in two colourways for curtains, cushions, blinds and bedcovers.