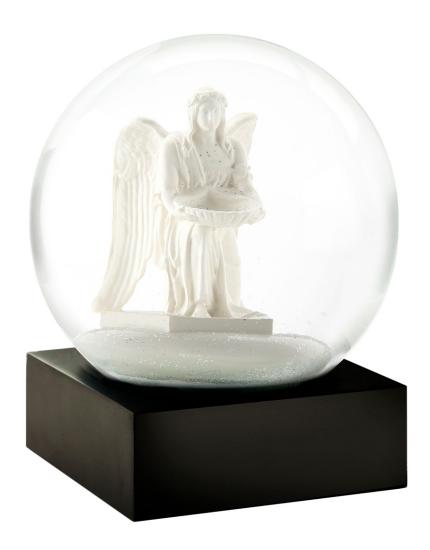

## **SNOW GLOBE - KNEELING ANGEL**

£69.00

## **Description**

A globe full of snow, simple yet gives a dramatic snowstorm when shaken. A modern interpretation of childhood memories, you immediately want to shake it.

This snow globe is made of glass and cast resin, presented in a beautiful gift box.