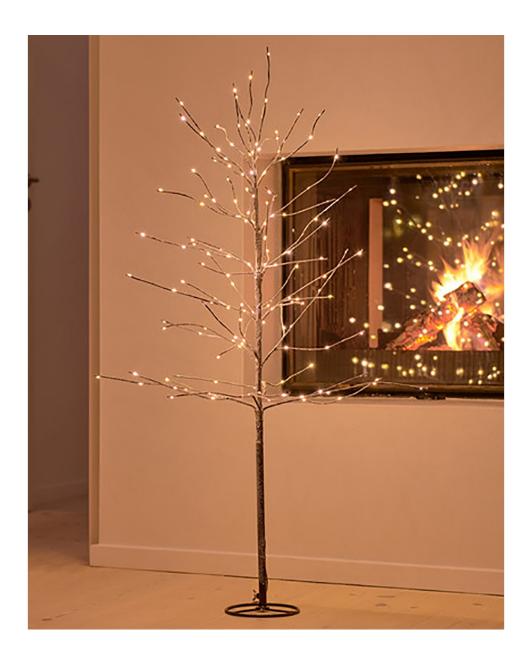

## KIRA CHRISTMAS TREE WITH 280 LIGHTS

£125.00

## **Description**

A Christmas tree with 280 small fine LED lights providing a snow effect. The tree gives a beautiful Nordic touch to any home and is easy to set up.

The tree has built-in timer function. The LED Lights will turn off automatically after 6 hours, (if you don't turn them off your self). After 18 hours, the lights will turn on again, and so it continues, if you do not use the "off" button. Transformer include. For indoor use only.