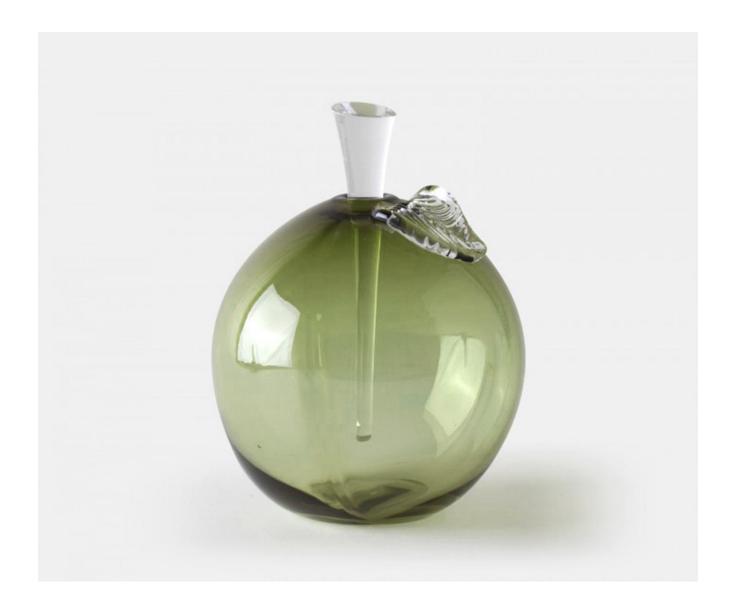

## PEACH LARGE - SAGE

£163.00

## **Description**

A superb mouth blown peach shaped bottle with applied crystal leaf and ground crystal stopper. These authentic details exemplify the delicate craftsmanship and care which is taken with each stunning piece of Yeoward art glass. These exquisite pieces can be displayed empty or filled with perfume or bath oil. Please note all of our art glass pieces are lovingly MADE TO ORDER with a current delivery lead time of 2 - 4 weeks. Please contact us to enquire into stocked pieces available for immediate delivery.

## **Additional Information**

| Dosnoko         | No              |
|-----------------|-----------------|
| Bespoke         | No              |
| Design          | Peach           |
| Made In England | Yes             |
| Material        | Crystal Glass   |
| Size            | 20cm x Dia 13cm |