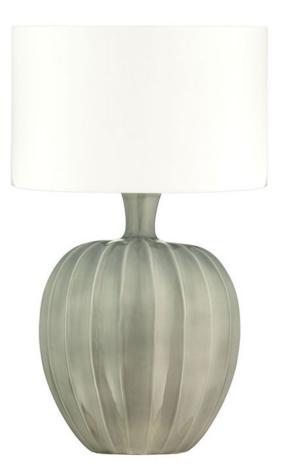

## KRISTIANA LAMP SLATE

## Description

A substantial and beautifully crafted lamp, Kristiana is equally at home in a modern or more traditional setting. Available in several colours, the base is glazed ceramic with a wonderfully soft sheen. All Kristiana lamps come with an ivory cable with an inline switch and nickel lamp holder fitting as standard. BC fitting/ Bayonet Bulb / 13amp plug All measurements are taken from base of the lamp to middle of the lamp fitting . Kristiana does not include a lampshade as standard. To complete your lamp you have a choice between stocked crisp white satin lampshades, or we offer bespoke lampshades. Please see our lampshade page for more information about colours and fabrics available (3-4 weeks lead time). For Kristiana we recommend either a 45cm drum or an empire shade.

## **Additional Information**

| Design            | Kristiana                 |
|-------------------|---------------------------|
| Lead Time         | Stocked                   |
| Recommended Shade | 45cm Drum or Empire shade |
| Material          | Ceramic                   |
| Height            | 49cm                      |
| Width             | 33cm                      |