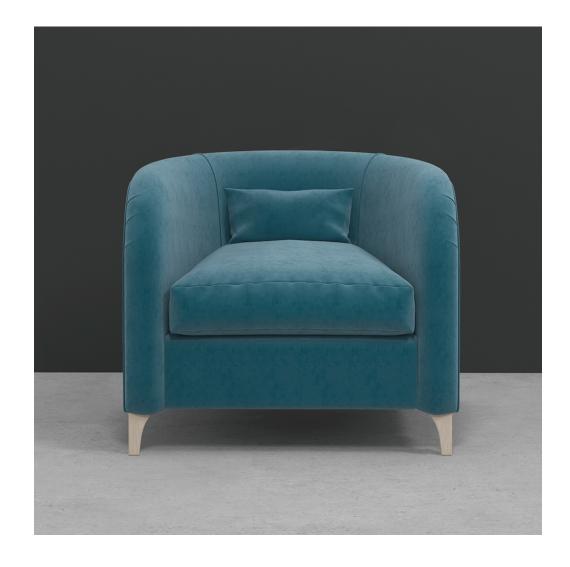

## **GLENDALE ARMCHAIR**

From **£1,750.00** 

## **Description**

Curved lines provide the wonderfully comfortable Glendale with a silhouette that boasts character and individuality. Piped detailing and smart bolster cushions provide the finishing touch to this sophisticated armchair shape.

- \*Self piped as priced. Contrast piping has additional fabric requirement
- \*Glendale seat height 48cm
- \*Glendale arm and back height 77cm

\*Total price dependant on customer's choice of fabric. If selecting own fabric, a barrier cloth may be required at an additional price in order to meet current FR legislation. Alternatively, customers can opt to have their fabric FR treated.