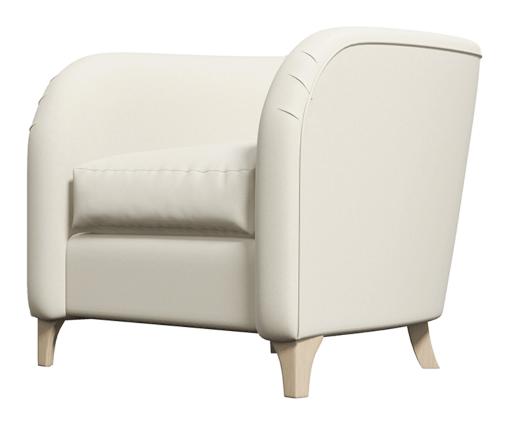

## **GLENDALE ARMCHAIR**

From **£1,750.00** 

## **Description**

Curved lines provide the wonderfully comfortable Glendale with a silhouette that boasts character and individuality. Piped detailing and smart bolster cushions provide the finishing touch to this sophisticated armchair shape.

- \*Self piped as priced. Contrast piping has additional fabric requirement
- \*Glendale seat height 48cm
- \*Glendale arm and back height 77cm

\*Total price dependant on customer's choice of fabric. If selecting own fabric, a barrier cloth may be required at an additional price in order to meet current FR legislation. Alternatively, customers can opt to have their fabric FR treated.