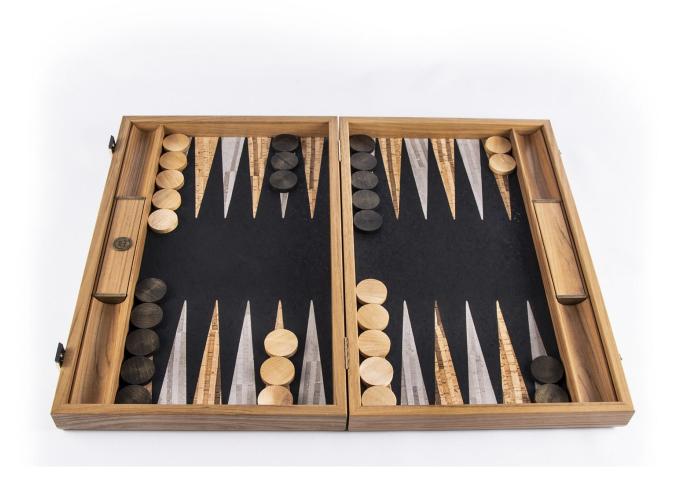

## **Description**

A beautifully presented marquetry backgammon set will make the perfect gift.

Natural Cork's lines bring the beauty and tranquility of nature while maintaining all of the unique advantages of natural Cork, especially when it comes to noise. The playing field is a combination of dark brown Cork with Natural Cork & Grey inlaid points.

This backgammon set is handmade using the art of marquetry (also spelled as marqueterie) which is the art and craft of applying pieces of veneer to a structure to form decorative patterns and designs.

Dark brown with natural & grey cork points

30 olive wood checkers

4 dice

1 doubling cube

1 set of wooden dice cups

Packing: Manopoulos gift box