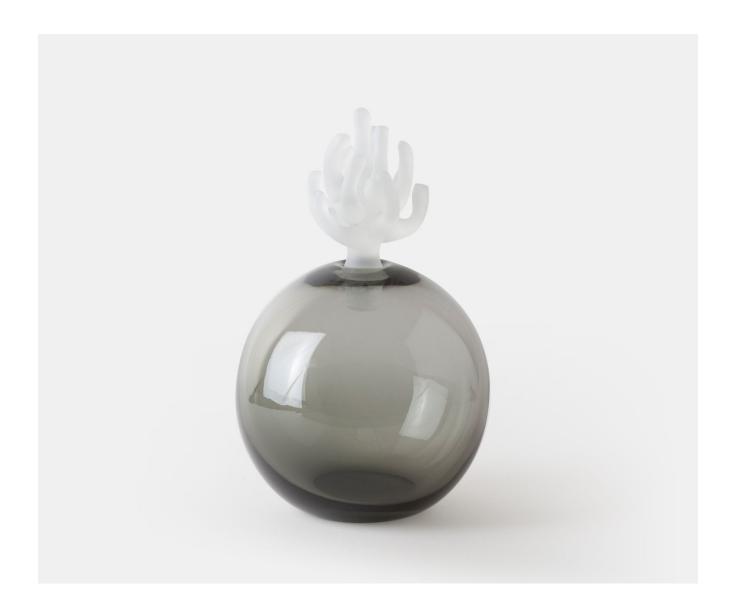

## ANEMONE BOTTLE, LRG - SLATE

£195.00

## **Description**

A marvellous mouth blown bottle with an acid etched crystal ground stopper. The bottle takes its name from the glorious design and craftsmanship of its stopper which is shaped and formed in replica of those mysterious and colourful creatures at the bottom of the ocean. These gorgeous coloured bottles are perfect for filling with perfume or bath oils or as standalone pieces. Please note all of our art glass pieces are lovingly MADE TO ORDER with a current delivery lead time of 2 - 4 weeks. Please contact us to enquire into stocked pieces available for immediate delivery.

## **Additional Information**

| Bespoke         | No                |
|-----------------|-------------------|
| Design          | Anemone           |
| Made In England | Yes               |
| Material        | Glass             |
| Size            | 21.5cm x Dia 13cm |