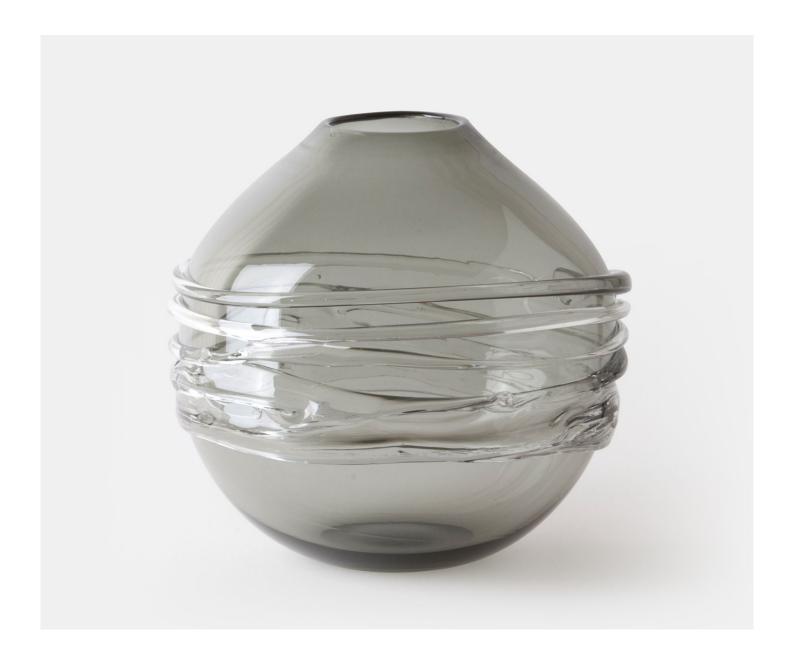

## MARCIA - SLATE

£154.00

## **Description**

An elegant and contemporary globe vase with drizzle effect detailing in a selection of wonderfully evocative colour ways. This globe vase will look stunning in any room. Please note all of our art glass pieces are lovingly MADE TO ORDER with a current delivery lead time of 2 - 4 weeks. Please contact us to enquire into stocked pieces available for immediate delivery.

## **Additional Information**

| Bespoke         | No              |
|-----------------|-----------------|
| Design          | Marcia          |
| Made In England | Yes             |
| Material        | Crystal Glass   |
| Size            | 20cm x Dia 20cm |