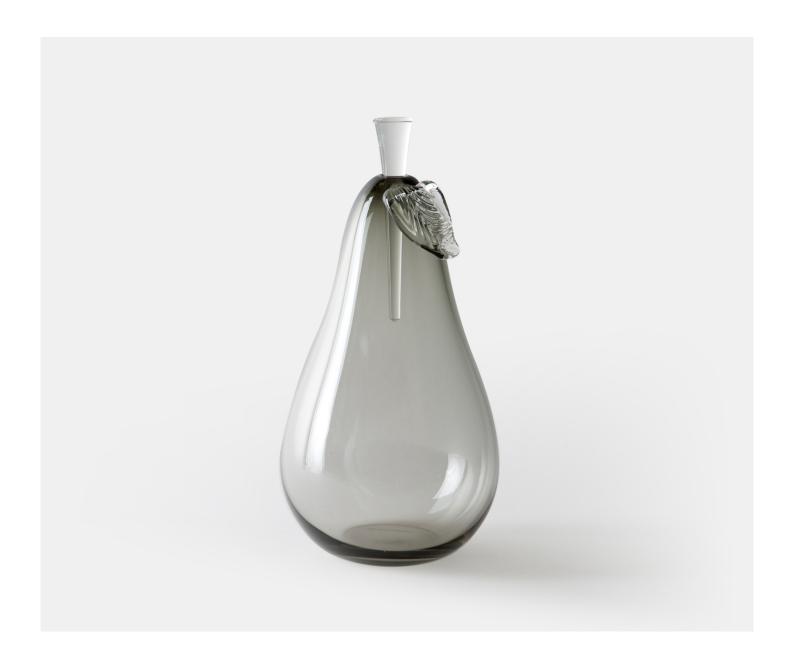

## PEAR LARGE - SLATE

£163.00

## **Description**

A charming mouth blown pear shaped bottle with applied crystal leaf and ground crystal stopper. These authentic details exemplify the delicate craftsmanship and care which is taken with each stunning piece of Yeoward art glass. These exquisite pieces can be displayed empty or filled with perfume or bath oil. Please note all of our art glass pieces are lovingly MADE TO ORDER with a current delivery lead time of 2 - 4 weeks. Please contact us to enquire into stocked pieces available for immediate delivery.

## **Additional Information**

| Design          | Pear              |
|-----------------|-------------------|
| Made In England | Yes               |
| Material        | Crystal Glass     |
| Size            | 25cm x Dia 12.5cm |