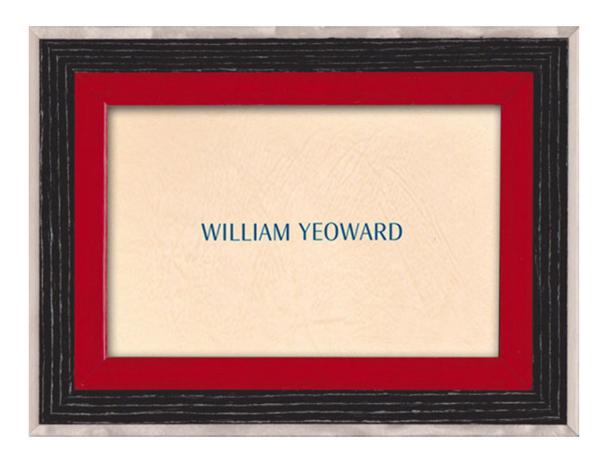

## ROUGE NOIR BORDER FRAME - 4" X 6"

£69.00

## Description

These beautiful picture frames are handmade by craftsmen skilled in the art of marquetry. To create each frame, pieces of veneer are carefully cut and placed together to form intricately detailed designs and patterns, no two are ever exactly the same. Each frame's reverse is covered with soft tobacco coloured velvet and embossed in gold with the William Yeoward logo. Available in 3 sizes they can be positioned portrait or landscape and are perfect for proudly displaying your favourite photographs on your mantelpiece or console table. Measurements provided are for the photograph size.

## **Additional Information**

| Material | Wood Veneer, Glass   |
|----------|----------------------|
| Size     | 10cm x 15cm / 4 x 6" |
| Washable | Wipe Clean Only      |