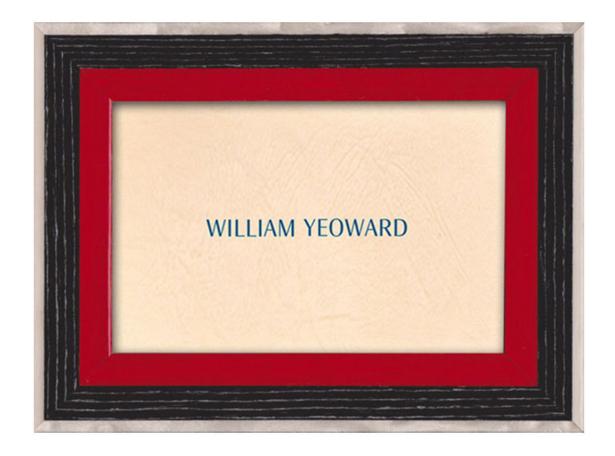

## **ROUGE NOIR BORDER FRAME - 8" X 10"**

£89.00

## **Description**

These beautiful picture frames are handmade by craftsmen skilled in the art of marquetry. To create each frame, pieces of veneer are carefully cut and placed together to form intricately detailed designs and patterns, no two are ever exactly the same. Each frame's reverse is covered with soft tobacco coloured velvet and embossed in gold with the William Yeoward logo. Available in 3 sizes they can be positioned portrait or landscape and are perfect for proudly displaying your favourite photographs on your mantelpiece or console table. Measurements provided are for the photograph size.