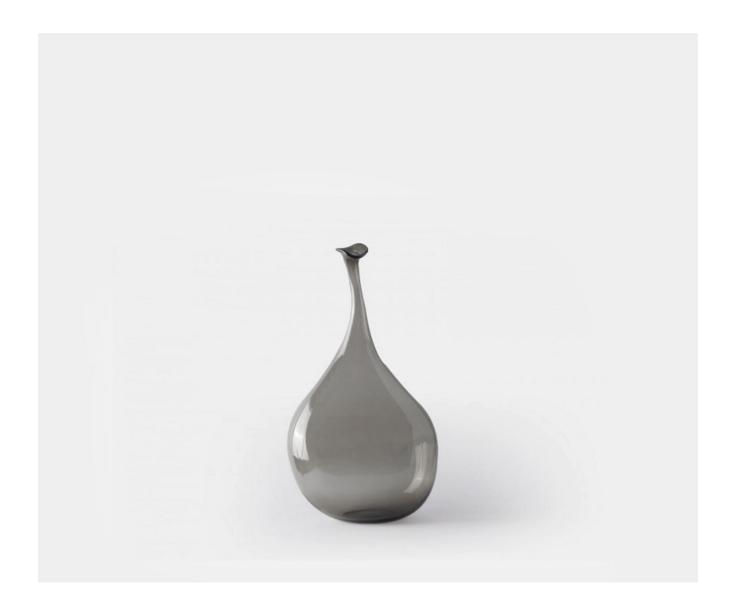

## WONKY BOTTLE, SML - SLATE

£104.00

## **Description**

A distinctive, original and fun design that will add character and whimsy to any setting. This mouth blown crystal bottle is freeform which means no two are the same. It will look fabulous grouped or in a mixed colour way and comes in three sizes. Please note all of our art glass pieces are lovingly MADE TO ORDER with a current delivery lead time of 2 - 4 weeks. Please contact us to enquire into stocked pieces available for immediate delivery.

## **Additional Information**

| Bespoke         | No          |
|-----------------|-------------|
| Design          | Wonky       |
| Made In England | Yes         |
| Material        | Glass       |
| Size            | 27cm x 12cm |