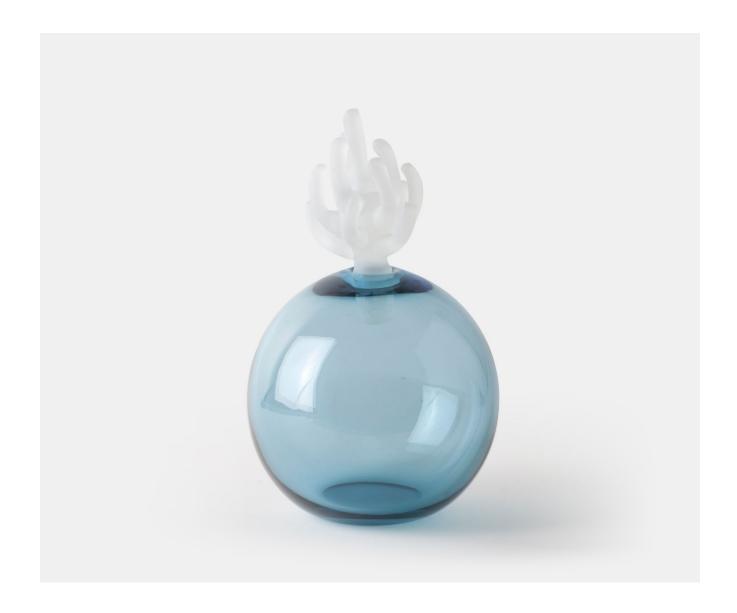

## ANEMONE BOTTLE, LRG - STEEL BLUE

£195.00

## **Description**

A marvellous mouth blown bottle with an acid etched crystal ground stopper. The bottle takes its name from the glorious design and craftsmanship of its stopper which is shaped and formed in replica of those mysterious and colourful creatures at the bottom of the ocean. These gorgeous coloured bottles are perfect for filling with perfume or bath oils or as standalone pieces. Please note all of our art glass pieces are lovingly MADE TO ORDER with a current delivery lead time of 2 - 4 weeks. Please contact us to enquire into stocked pieces available for immediate delivery.