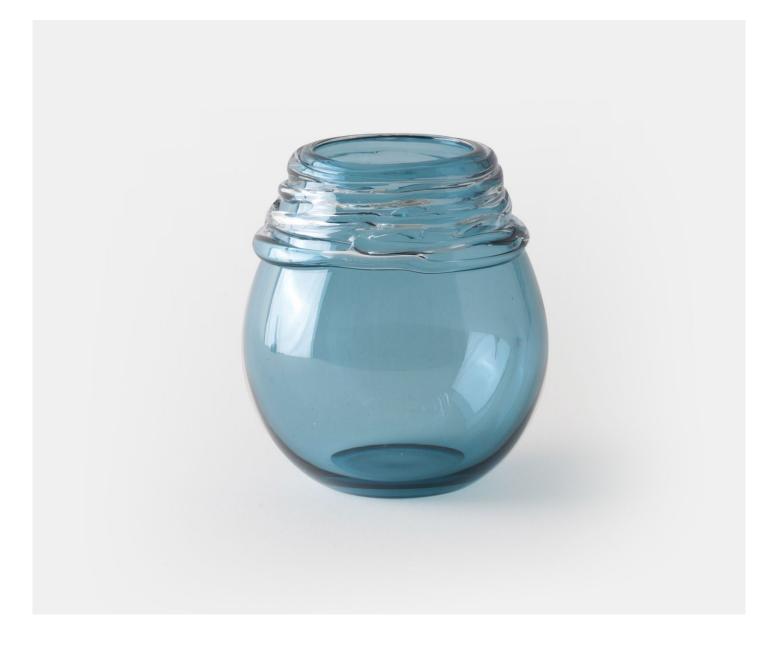

## **BUCCO - STEEL BLUE**

## Description

A mouth blown crystal votive or vase with a drizzle of clear crystal at its neck. These distinctive vessels can be used to hold tea lights or flowers. In candle light or sunlight the magical selection of colours will look wonderful grouped or stood alone. Please note all of our art glass pieces are lovingly MADE TO ORDER with a current delivery lead time of 2 - 4 weeks. Please contact us to enquire into stocked pieces available for immediate delivery.

## **Additional Information**

| Design B           | Зиссо          |
|--------------------|----------------|
| Made In England Ye | /es            |
|                    | Crystal Glass  |
|                    | 2cm x Dia 10cm |