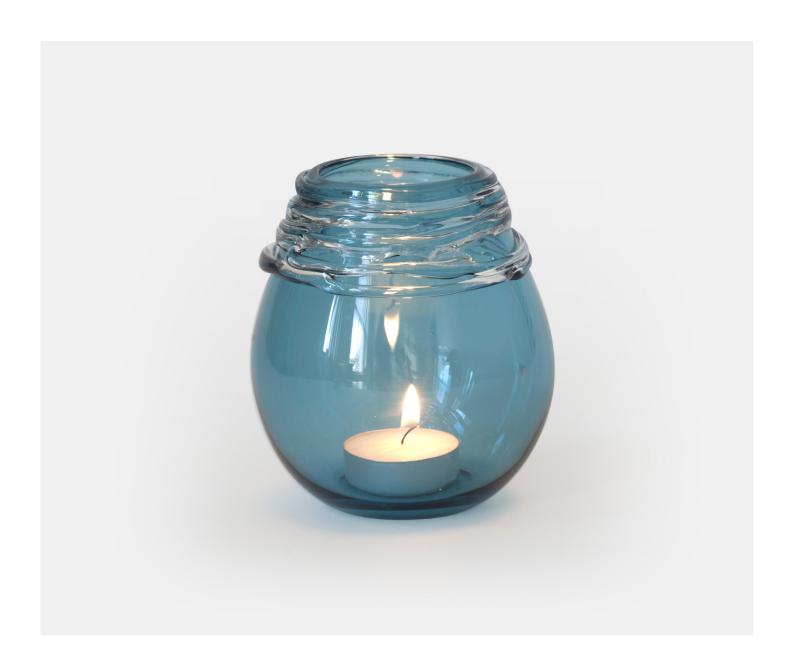

## Description

A mouth blown crystal votive or vase with a drizzle of clear crystal at its neck. These distinctive vessels can be used to hold tea lights or flowers. In candle light or sunlight the magical selection of colours will look wonderful grouped or stood alone. Please note all of our art glass pieces are lovingly MADE TO ORDER with a current delivery lead time of 2 - 4 weeks. Please contact us to enquire into stocked pieces available for immediate delivery.