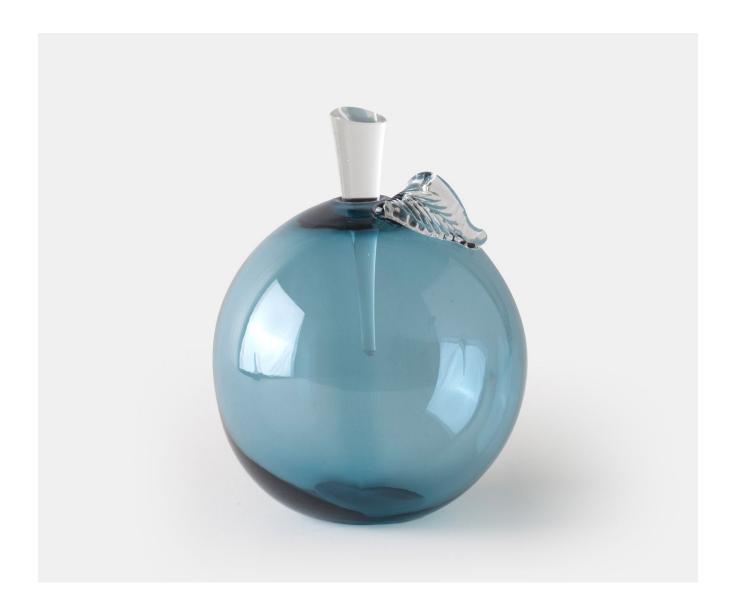

## PEACH LARGE - STEEL BLUE

£163.00

## **Description**

A superb mouth blown peach shaped bottle with applied crystal leaf and ground crystal stopper. These authentic details exemplify the delicate craftsmanship and care which is taken with each stunning piece of Yeoward art glass. These exquisite pieces can be displayed empty or filled with perfume or bath oil. Please note all of our art glass pieces are lovingly MADE TO ORDER with a current delivery lead time of 2 - 4 weeks. Please contact us to enquire into stocked pieces available for immediate delivery.

## **Additional Information**

| Bespoke         | No              |
|-----------------|-----------------|
| Design          | Peach           |
| Made In England | Yes             |
| Material        | Crystal Glass   |
| Size            | 20cm x Dia 13cm |