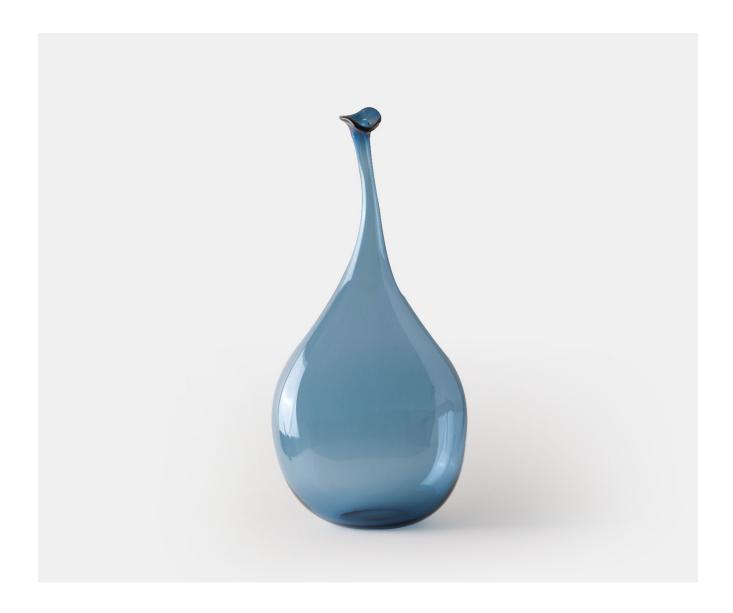

## **WONKY BOTTLE LARGE - STEEL BLUE**

£195.00

## **Description**

A distinctive, original and fun design that will add character and whimsy to any setting. This mouth blown crystal bottle is freeform which means no two are the same. It will look fabulous grouped or in a mixed colour way and comes in three sizes. Please note all of our art glass pieces are lovingly MADE TO ORDER with a current delivery lead time of 2 - 4 weeks. Please contact us to enquire into stocked pieces available for immediate delivery.

## **Additional Information**

| Bespoke         | No          |
|-----------------|-------------|
| Design          | Wonky       |
| Made In England | Yes         |
| Material        | Glass       |
| Size            | 53cm x 23cm |