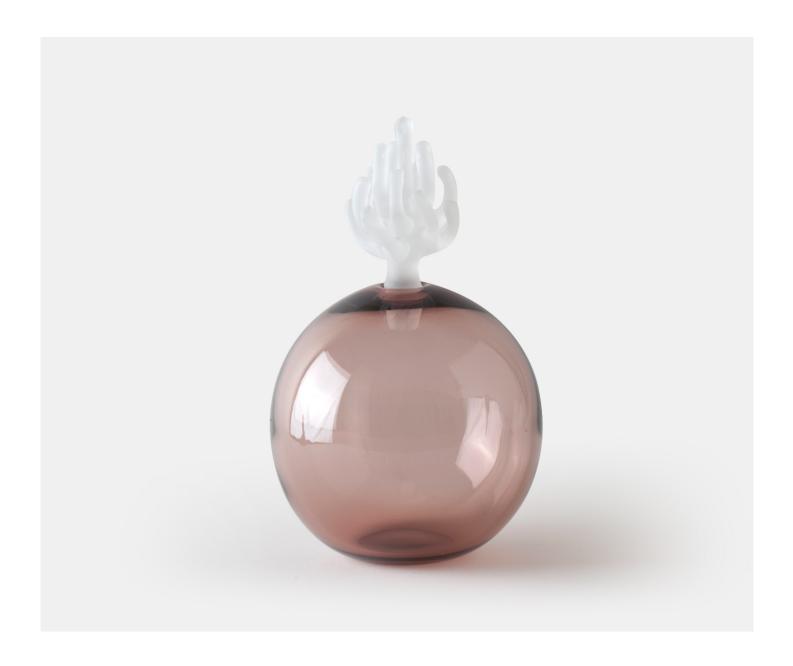

## **Description**

A marvellous mouth blown bottle with an acid etched crystal ground stopper. The bottle takes its name from the glorious design and craftsmanship of its stopper which is shaped and formed in replica of those mysterious and colourful creatures at the bottom of the ocean. These gorgeous coloured bottles are perfect for filling with perfume or bath oils or as standalone pieces. Please note all of our art glass pieces are lovingly MADE TO ORDER with a current delivery lead time of 2 - 4 weeks. Please contact us to enquire into stocked pieces available for immediate delivery.

## **Additional Information**

| Design          | Anemone           |
|-----------------|-------------------|
| Made In England | Yes               |
| Material        | Glass             |
| Size            | 21.5cm x Dia 13cm |