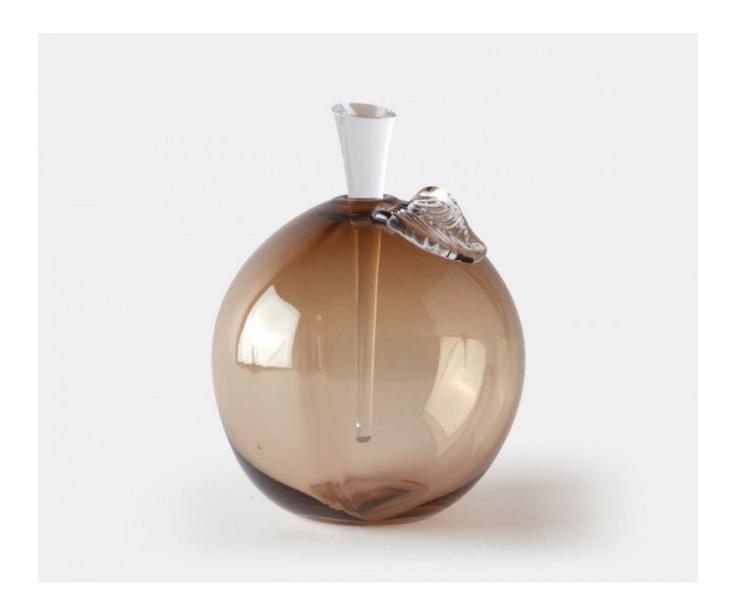

## **Description**

A superb mouth blown peach shaped bottle with applied crystal leaf and ground crystal stopper. These authentic details exemplify the delicate craftsmanship and care which is taken with each stunning piece of Yeoward art glass. These exquisite pieces can be displayed empty or filled with perfume or bath oil. Please note all of our art glass pieces are lovingly MADE TO ORDER with a current delivery lead time of 2 - 4 weeks. Please contact us to enquire into stocked pieces available for immediate delivery.

## **Additional Information**

| Bespoke         | No              |
|-----------------|-----------------|
| Безроке         | NO              |
| Design          | Peach           |
| Made In England | Yes             |
| Material        | Crystal Glass   |
| Size            | 20cm x Dia 13cm |