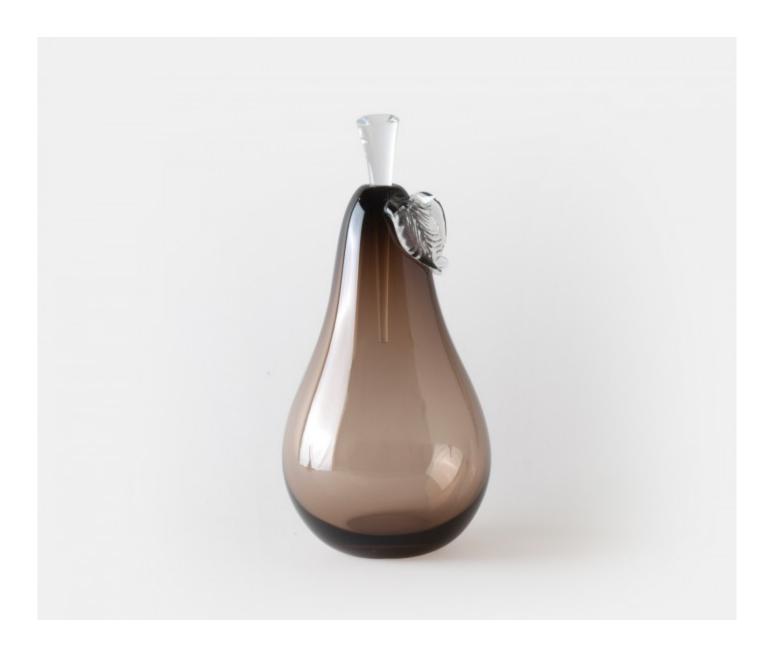

## PEAR LARGE - TEA

£163.00

## **Description**

A charming mouth blown pear shaped bottle with applied crystal leaf and ground crystal stopper. These authentic details exemplify the delicate craftsmanship and care which is taken with each stunning piece of Yeoward art glass. These exquisite pieces can be displayed empty or filled with perfume or bath oil. Please note all of our art glass pieces are lovingly MADE TO ORDER with a current delivery lead time of 2 - 4 weeks. Please contact us to enquire into stocked pieces available for immediate delivery.

## **Additional Information**

| Design          | Pear          |
|-----------------|---------------|
| Made In England | Yes           |
| Material        | Crystal Glass |
| Width           | 12.5cm        |