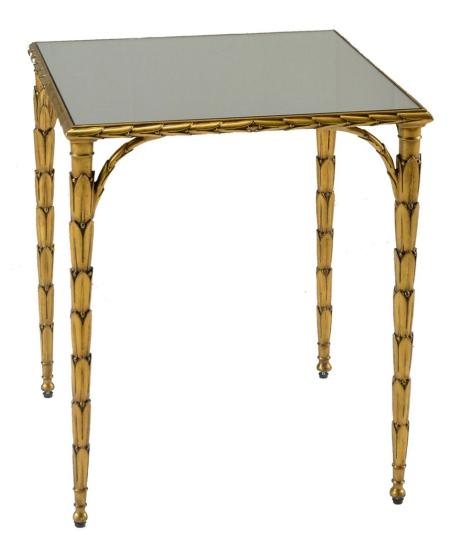

## **BASTIAN END TABLE**

£2,225.00

## **Description**

Inspired by a mid-century table owned by William, The Bastian End table is also a nod to the neoclassical. We have redesigned it for contemporary use in an antiqued bronze finish with just the right amount of matt gilding and with a mirrored top for a sophisticated and gamorous look

## **Additional Information**

| Finish    | Bronzed finish with matt gilding and mirrored top |
|-----------|---------------------------------------------------|
| Lead Time | Back in stock soon                                |
| Material  | Gilded metal                                      |
| Depth     | 56cm                                              |
| Height    | 66cm                                              |
| Width     | 56cm                                              |