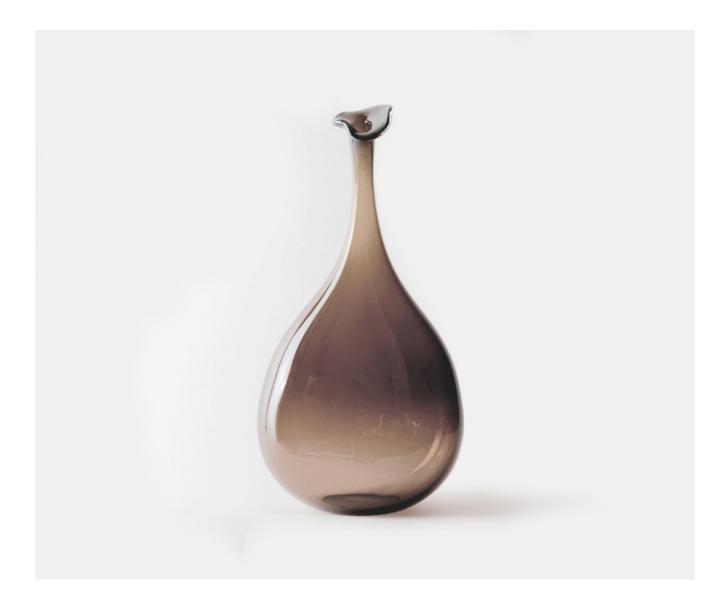

## WONKY BOTTLE, SML - TEA

## Description

A distinctive, original and fun design that will add character and whimsy to any setting. This mouth blown crystal bottle is freeform which means no two are the same. It will look fabulous grouped or in a mixed colour way and comes in three sizes. Please note all of our art glass pieces are lovingly MADE TO ORDER with a current delivery lead time of 2 - 4 weeks. Please contact us to enquire into stocked pieces available for immediate delivery.