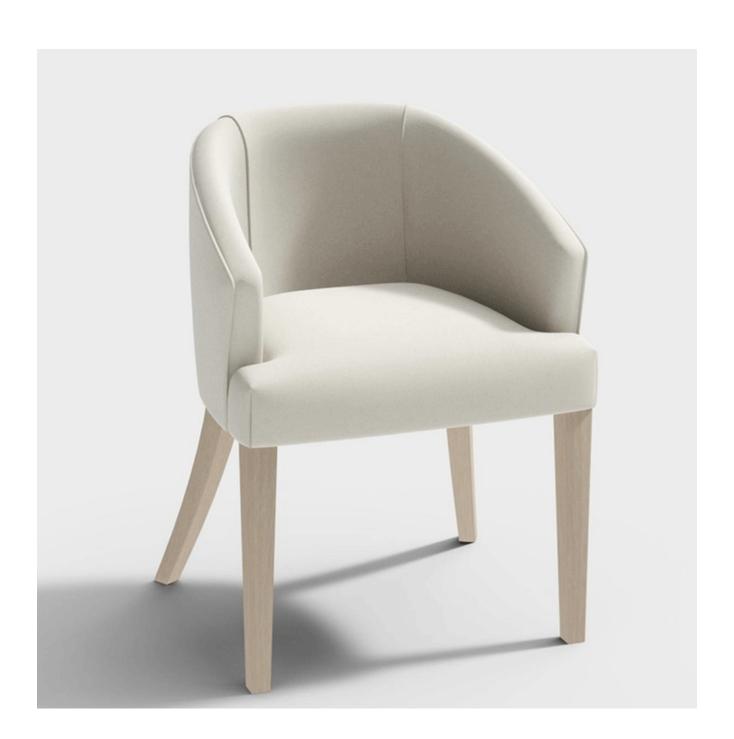

## **AVEBURY DINING CHAIR**

From **£1,260.00** 

## **Description**

A Yeoward take on the quintessential club chair form. The curved shape and angular arm detailing of the Avebury give this model a cool, modern and more minimalist feel. Perfect as contemporary Dining Chair option.

Fabric Required: 2m (0-7cm repeat), 2.5m (8-48cm repeat), 2.5m (49-91cm repeat), 3m (92+cm repeat)

- \*Avebury seat height 52cm
- \*Avebury arm height 64cm

\*Total price dependant on customer's choice of fabric. If selecting own fabric, a barrier cloth may be required at an additional price in order to meet current FR legislation. Alternatively, customers can opt to have their fabric FR treated.