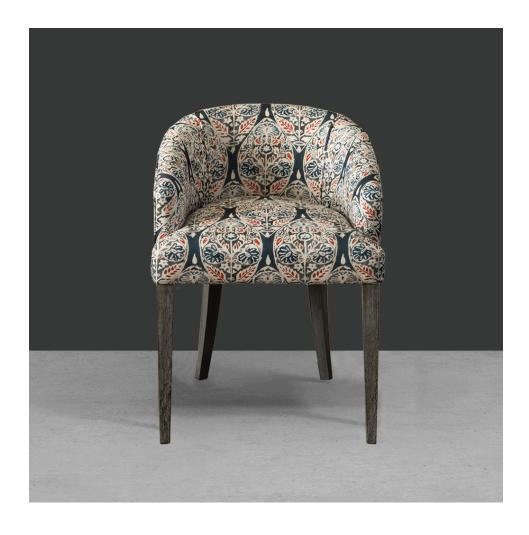

## **AVEBURY DINING CHAIR**

From **£1,260.00** 

## **Description**

A Yeoward take on the quintessential club chair form. The curved shape and angular arm detailing of the Avebury give this model a cool, modern and more minimalist feel. Perfect as contemporary Dining Chair option.

Fabric Required: 2m (0-7cm repeat), 2.5m (8-48cm repeat), 2.5m (49-91cm repeat), 3m (92+cm repeat)

- \*Avebury seat height 52cm
- \*Avebury arm height 64cm

\*Total price dependant on customer's choice of fabric. If selecting own fabric, a barrier cloth may be required at an additional price in order to meet current FR legislation. Alternatively, customers can opt to have their fabric FR treated.