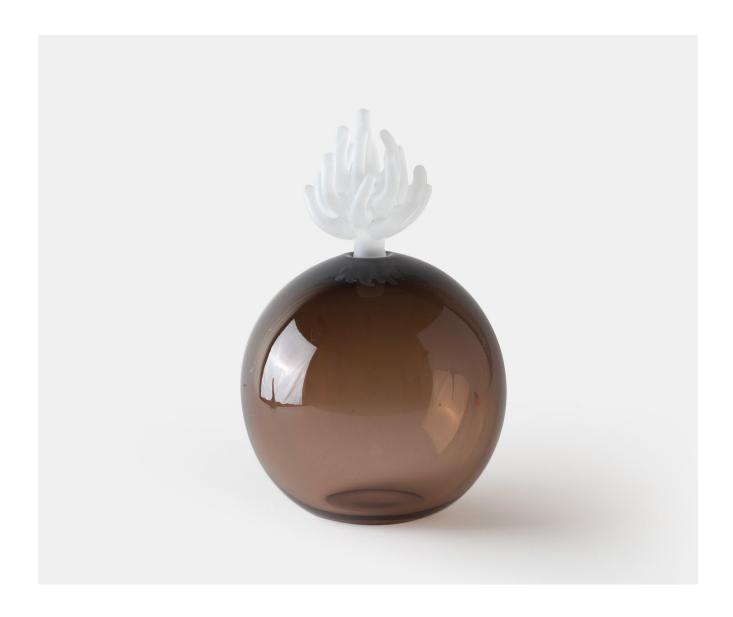

## ANEMONE BOTTLE, LRG - TOPAZ

£195.00

## **Description**

A marvellous mouth blown bottle with an acid etched crystal ground stopper. The bottle takes its name from the glorious design and craftsmanship of its stopper which is shaped and formed in replica of those mysterious and colourful creatures at the bottom of the ocean. These gorgeous coloured bottles are perfect for filling with perfume or bath oils or as standalone pieces. Please note all of our art glass pieces are lovingly MADE TO ORDER with a current delivery lead time of 2 - 4 weeks. Please contact us to enquire into stocked pieces available for immediate delivery.

## **Additional Information**

| Bespoke         | No                |
|-----------------|-------------------|
| Design          | Anemone           |
| Made In England | Yes               |
| Material        | Glass             |
| Size            | 21.5cm x Dia 13cm |