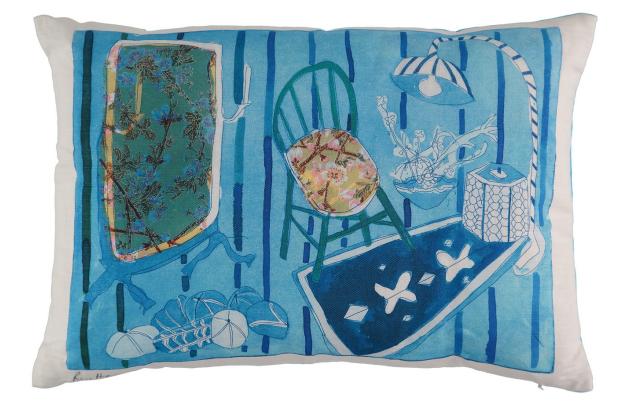

## MIRROR, MIRROR 60X40 CUSHION

Special Price £42.50 Regular Price £85.00

## Description

This "work of art" has been digitally printed on pure linen to perfectly replicate the original.

Rose Electra Harris is a London based artist working predominantly as a printmaker, mostly in etching and screen printing. In her work she explores the interior, creating dreamlike, surreal and vibrant interpretations of domestic spaces around her.

Supplied with its feather insert pad.