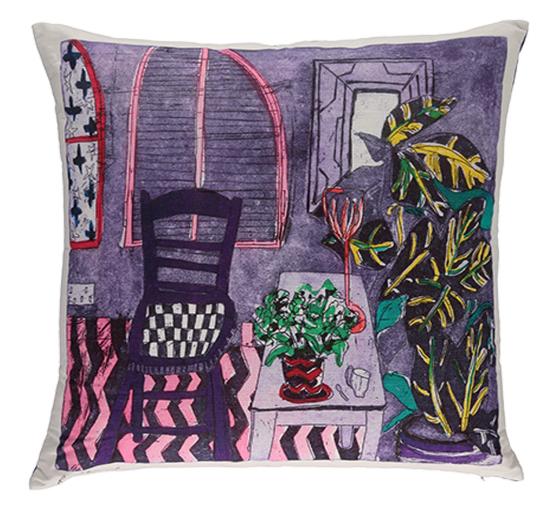

## HOUSE PLANTS 60X60 CUSHION

Special Price £47.50 Regular Price £95.00

## Description

This "work of art" has been digitally printed on pure linen to perfectly replicate the original.

Rose Electra Harris is a London based artist working predominantly as a printmaker, mostly in etching and screen printing. In her work she explores the interior, creating dreamlike, surreal and vibrant interpretations of domestic spaces around her.

Supplied with its feather insert pad.