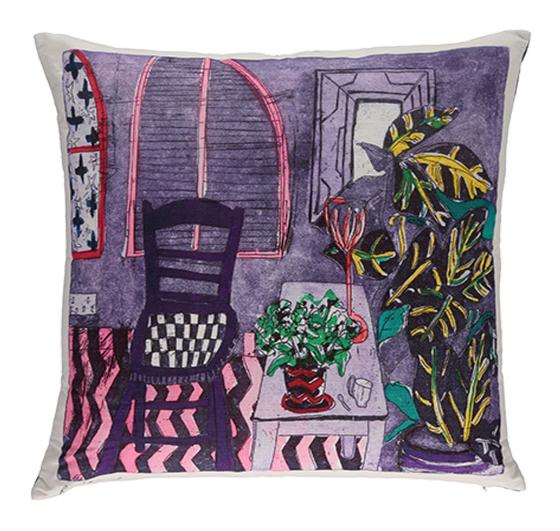

## **HOUSE PLANTS 60X60 CUSHION**

Special Price
£47.50 Regular
Price
£95.00

## **Description**

This "work of art" has been digitally printed on pure linen to perfectly replicate the original.

Rose Electra Harris is a London based artist working predominantly as a printmaker, mostly in etching and screen printing. In her work she explores the interior, creating dreamlike, surreal and vibrant interpretations of domestic spaces around her.

Supplied with its feather insert pad.