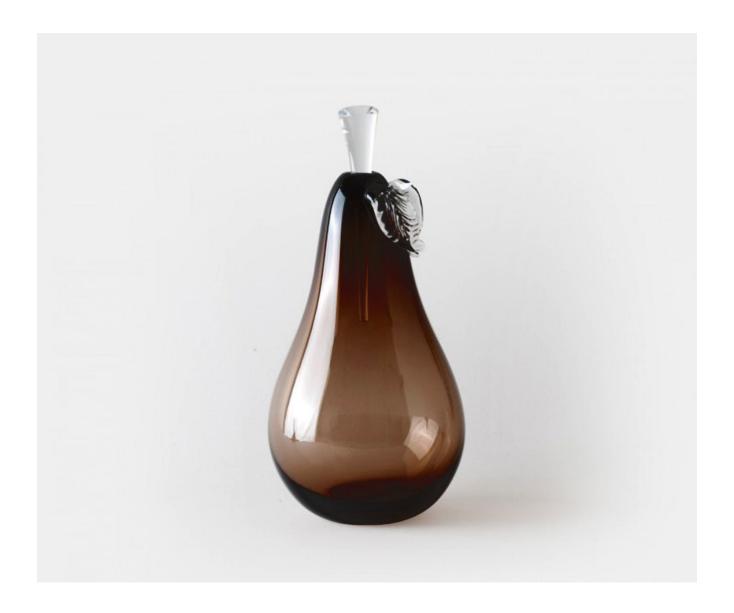

## PEAR LARGE - TOPAZ

£163.00

## **Description**

A charming mouth blown pear shaped bottle with applied crystal leaf and ground crystal stopper. These authentic details exemplify the delicate craftsmanship and care which is taken with each stunning piece of Yeoward art glass. These exquisite pieces can be displayed empty or filled with perfume or bath oil. Please note all of our art glass pieces are lovingly MADE TO ORDER with a current delivery lead time of 2 - 4 weeks. Please contact us to enquire into stocked pieces available for immediate delivery.