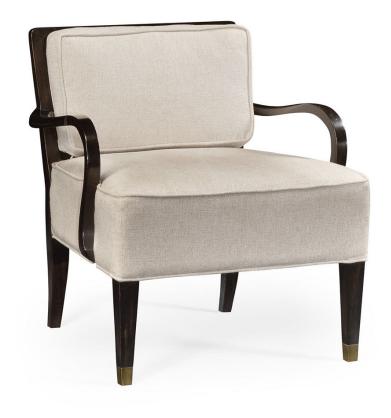

## NICOLA ARMCHAIR - CHARCOAL WASH

£2,490.00

## **Description**

Nicola's chair has of course come from the mid-twentieth century; the inspiration for which was found in an original piece in a house in the north of England. Well used and well loved, Nicola's chair, sat by the fire and was drawn up close in winter months for warmth. This chair has all the hall marks of good mid century English furniture.

Upholstered as shown in Anafi Linen fabric. Designed by William Yeoward for Designers Guild.