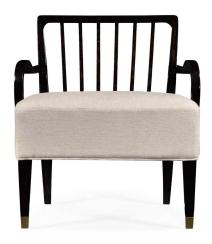

## NICOLA ARMCHAIR - CHARCOAL WASH

£2,490.00

## **Description**

Nicola's chair has of course come from the mid-twentieth century; the inspiration for which was found in an original piece in a house in the north of England. Well used and well loved, Nicola's chair, sat by the fire and was drawn up close in winter months for warmth. This chair has all the hall marks of good mid century English furniture.

Upholstered as shown in Anafi Linen fabric. Designed by William Yeoward for Designers Guild.