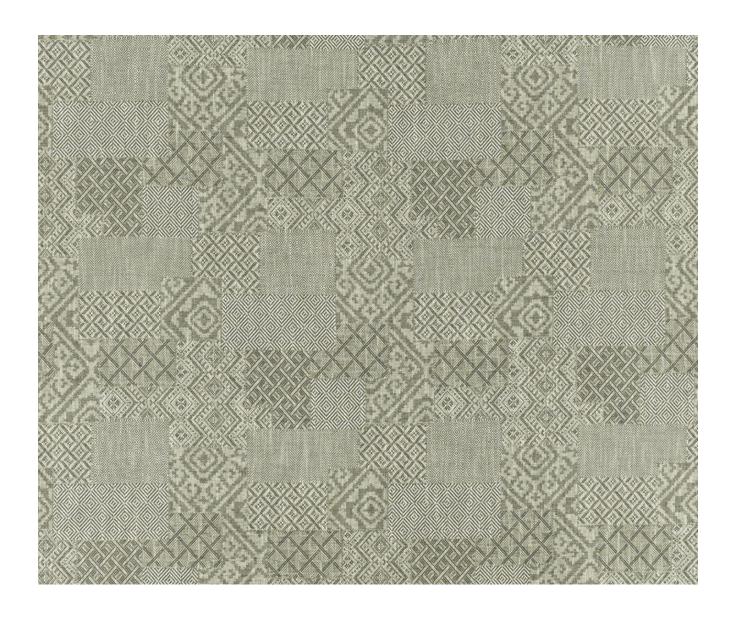

## **Description**

A patchwork of decorative patterns, jacquard woven in a viscose, cotton linen blend yarn for textural dimension and character. For elegant upholstery as well as other interior applications. Available in three sophisticated colourways.

## **Additional Information**

| Colourway                 | Stone                |
|---------------------------|----------------------|
| Composition               | 52%Viscose 23%Cotton |
| Martindale                | 3000                 |
| Pattern                   | Geometric            |
| Season                    | SS21                 |
| Collection                | Library IV Fabrics   |
| Vertical Pattern Repeat   | 0cm                  |
| Horizontal Pattern Repeat | 85cm                 |
| Width                     | 138cm                |
|                           |                      |