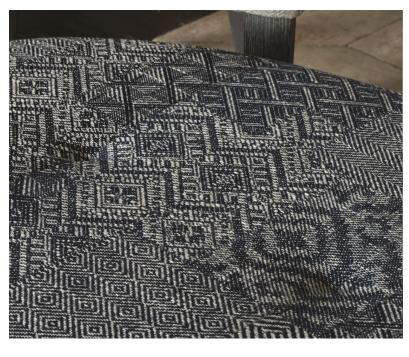

## **Description**

A patchwork of decorative patterns, jacquard woven in a viscose, cotton linen blend yarn for textural dimension and character. For elegant upholstery as well as other interior applications. Available in three sophisticated colourways.